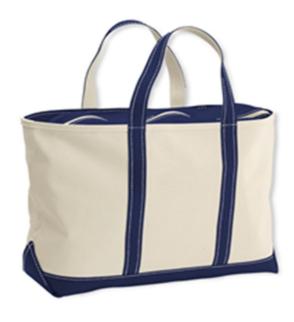

## Andis Clippers and Accessories with LL Bean Tote Bag A \$300 Value!

**Drawing on August 8, 2019** 

Clipper includes 4 attachment combs (1/8", 1/4", 3/8", 1/2"), size 10 Ceramic Edge blade, 14' heavy duty power cord, blade oil. Clipper works with all Andis UltraEdge and CeramicEdge blades. Super duty 5speed rotary motor for variable power and maximum versatility. New Improved Quad-force blade drive lasts two times longer.