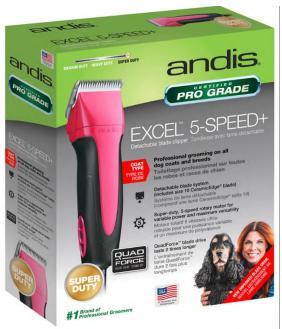

## Andis Clippers and Accessories with LL Bean Tote Bag A \$300 Value!

**Drawing on August 8, 2019** 

Clipper includes 4 attachment combs (1/8", 1/4", 3/8", 1/2"), size 10 Ceramic Edge blade, 14' heavy duty power cord, blade oil. Clipper works with all Andis UltraEdge and CeramicEdge blades. Super duty 5speed rotary motor for variable power and maximum versatility. New Improved Quad-force blade drive lasts two times longer.