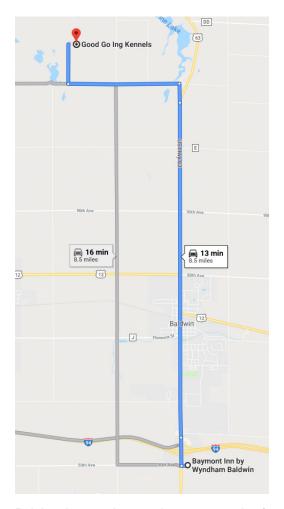

## Directions to hunt events at Good Go Ing Kennels

Driving Instructions to hunt event site from Baymont Inn, 805 Energy Street, Baldwin, WI 54002

Head west toward 10th Ave (0.1 mi). Turn right at the 1st cross street onto 10th Ave (.4 mi) Keep right continue on 10th Ave/US Hwy 63 N (5.3 mi) slight left onto 210th St (0.3 mi) Turn left onto 110th Ave (1.7 mi) Turn right onto 192nd St (0.6 mi)

## **Good Go Ing Kennels**

1188 192nd St, Baldwin, WI 54002