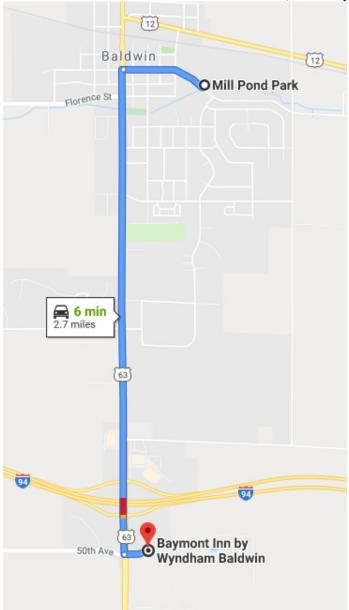

Maps and Directions
Directions to show site at Mill Pond Park, 415 Maple St., Baldwin, WI

## Driving Instructions to show site:

From Minneapolis/St. Paul: I-94 east to Baldwin (exit 19/Rt-63). Turn left on Rt-63 and proceed north approx. 2 miles to Baldwin. In Baldwin, turn right on Maple St. (1 block before traffic light). Proceed east on Maple St. to the four-way stop. Continue straight and turn left at Mill Pond Park.

From Eau Claire: I-94 west to Baldwin (exit 19/Rt-63). Turn right on Rt-63 and proceed north approx. 2 miles to Baldwin. In Baldwin, turn right on Maple St. (1 block before traffic light). Proceed east on Maple St. to the four-way stop. Continue straight and turn left at Mill Pond Park.